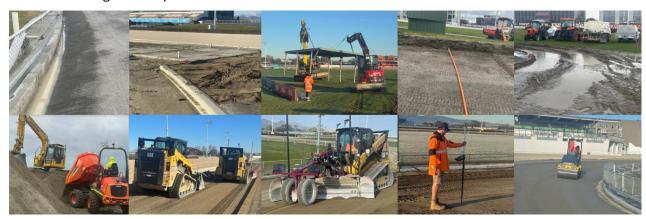

## **This Week**

- > surveyor onsite survey of existing basecourse & design model for reinstatement
- ongoing sieving of clean reusable sand
- > all construction materials delivered & onsite
- reinstatement of basecourse to new GPS design model
- compaction of basecourse
- decommissioning of 520m power & starting boxes
- removal of 520m start concrete slab
- removal & modification to existing 520m shelter
- installation of new conduits & trip starts
- sand testing of stockpiled track sand

## **This Coming Week**

- > surveyor on track Monday/Tuesday final basecourse survey (as built)(HOLD POINT)
- installation of new sections of outer concrete edge/plinth
- > formwork & installation of new concrete slab for new 525m start
- delivery of geofabric
- installation of new perimeter profile drain
- removal of contaminated sand and geofabric for dumping offsite
- removal of concrete & asphalt for dumping offsite
- > placement of new geofabric layer
- reinstatement of track sand to new design grades & levels