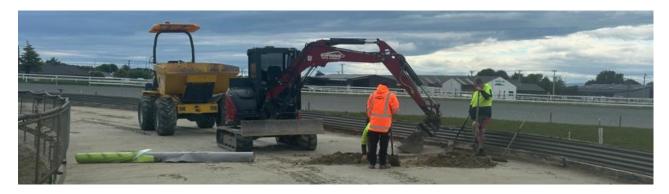

## **This Week**

- > excavation & removal of contaminated track sand layer
- removal of track sand off site
- > replacement & reinstatement of damaged or compromised exposed geotextile fabric
- installation of new timber internal plinth to design grades & levels
- decompaction (milling) of exposed existing subgrade
- > supply & placement of new specified Oreti sand
- > testing & analysis of new imported Oreti sand
- blending of sand profile
- initial rough grading & levelling of track sand to design grades & levels
- reinstatement of timing cable @ 457m start
- installation of subsurface drain @ 457m start
- consolidation

## **This Coming Week**

- supply & placement of new specified Oreti sand
- testing & analysis of new imported Oreti sand
- blending of sand profile
- final grading & levelling of track sand to design grades & levels
- ongoing consolidation
- > establishment of new concrete slab for tractor access