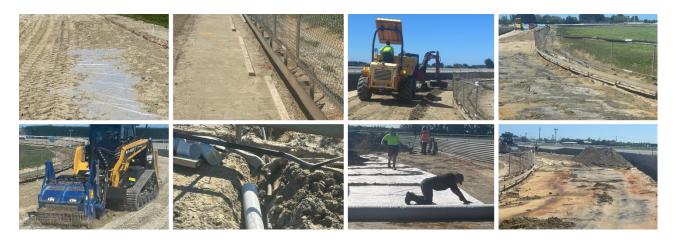

## **This Week**

- > excavation & removal of contaminated track sand layer
- removal of track sand off site
- > replacement & reinstatement of damaged or compromised exposed geotextile fabric
- installation of new timber internal plinth to design grades & levels
- decompaction (milling) of exposed existing subgrade
- > supply & placement of new specified Oreti sand
- > testing & analysis of new imported Oreti sand
- blending of sand profile
- initial rough grading & levelling of track sand to design grades & levels
- reinstatement of timing cable @ 457m start
- installation of subsurface drain @ 457m start
- consolidation

## **This Coming Week**

- supply & placement of new specified Oreti sand
- testing & analysis of new imported Oreti sand
- blending of sand profile
- final grading & levelling of track sand to design grades & levels
- ongoing consolidation
- > establishment of new concrete slab for tractor access