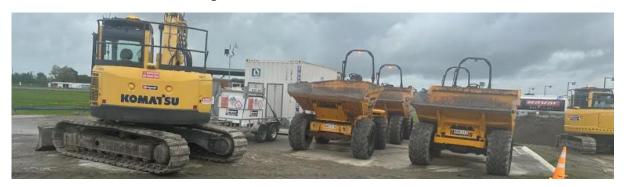

## **This Week**

- receipt of pre works site survey
- establishment of plant & equipment onsite induction of contract staff
- removal of track sand
- stockpiling & manual bucket sieving of clean reusable sand
- removal & stockpiling of contaminated sand and geofabric for dumping offsite
- > identification of base inconsistencies
- surveying of exposed basecourse layer
- > reinstatement of basecourse to design grades
- installation of harness conduit
- > commence installation & reinstatement of bidim fabric & track sand