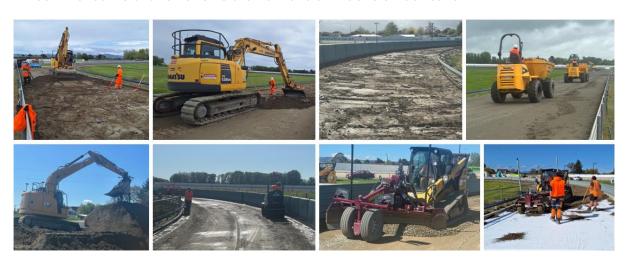

## **This Week**

- receipt of pre works site survey
- establishment of plant & equipment onsite induction of contract staff
- removal of track sand
- stockpiling & manual bucket sieving of clean reusable sand
- removal & stockpiling of contaminated sand and geofabric for dumping offsite
- > identification of base inconsistencies
- surveying of exposed basecourse layer
- > reinstatement of basecourse to design grades
- installation of harness conduit
- > commence installation & reinstatement of bidim fabric & track sand

## **This Coming Week**

- continue & complete reinstatement of bidim fabric and track sand
- delivery of top up track sand
- > ongoing consolidation of track sand
- initial grading of track surface
- surveying of track surface (initial grades & levels)
- > power harrowing of track surface
- > consolidation
- audit of track infrastructure (lure, irrigation & starting boxes)
- reinstatement of surrounding site